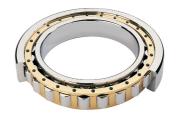

## NU 2334 EMA-TIMKEN CYLINDRISK RULLELEJE ENRADET MED MESSINGHOLDER

High quality cylindrical roller bearing with machined brass cage from the leading manufacturer TIMKEN. Featuring the TIMKEN EMA design. A premium land-riding cage, unique internal geometries, enhanced surface finishes and a compact design. All this adds up to longer life, improved uptime and reduced maintenance costs.