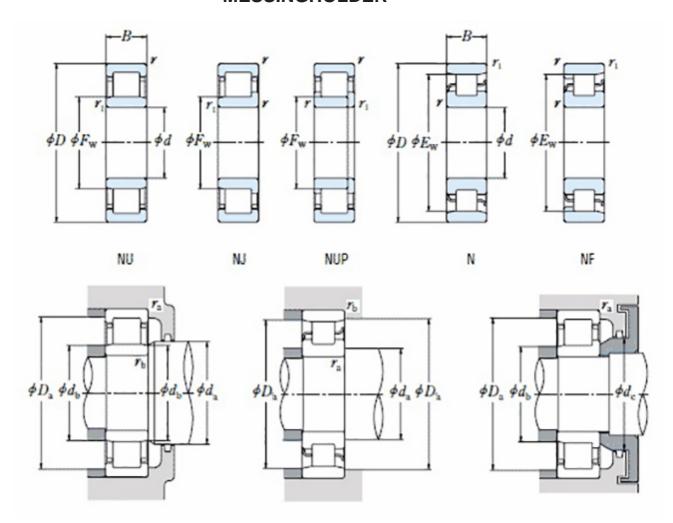

## NU 2334 EMA-TIMKEN CYLINDRISK RULLELEJE ENRADET MED MESSINGHOLDER

High quality cylindrical roller bearing with machined brass cage from the leading manufacturer TIMKEN. Featuring the TIMKEN EMA design. A premium land-riding cage, unique internal geometries, enhanced surface finishes and a compact design. All this adds up to longer life, improved uptime and reduced maintenance costs.